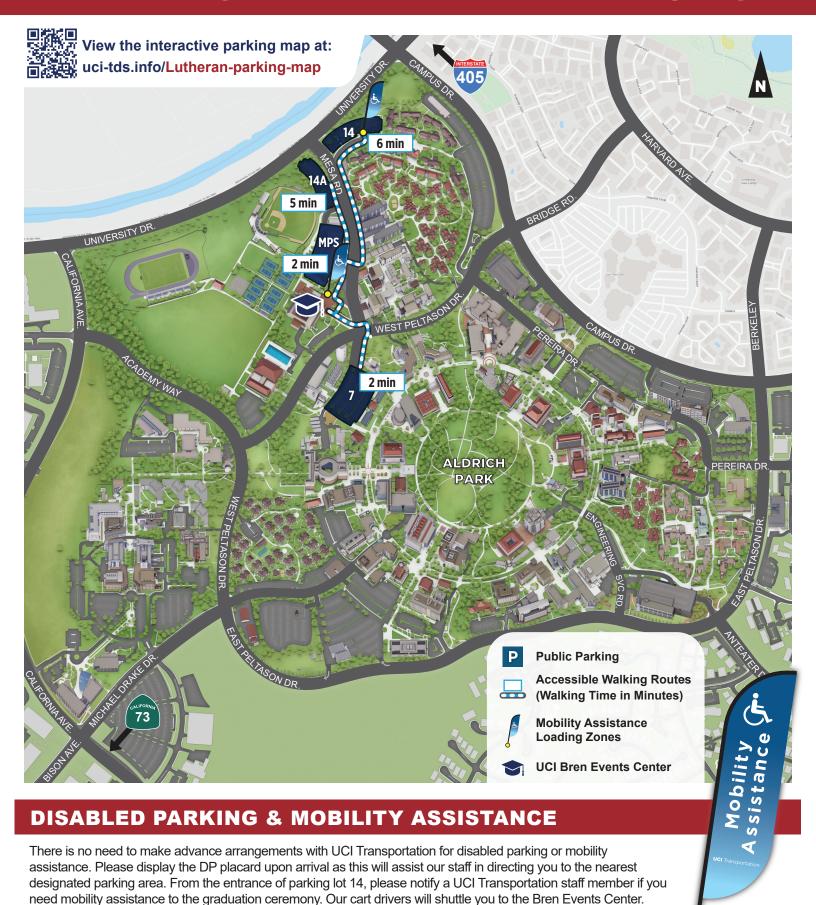

# 2023 Orange Lutheran Graduation Parking Map

# **DRIVING DIRECTIONS to UCI Bren Events Center**

#### 55 Freeway

- · Take 55 South to 73 South
- · Exit at University Drive
- · Left on University Drive
- · Right on Mesa Road
- · Bren Events Center is on your right

#### 405 405 Freeway

- Take 405 South
- Exit at Jamboree Road
- · Right on Jamboree Road
- · Left on Campus Drive
- · Right on West Peltason Drive
- Right on Mesa Road
- Bren Events Center is on your left

### 73 Freeway

- · Take 73 South
- · Exit at Bison Avenue
- · Left on Bison Avenue
- · Left on West Peltason Drive
- · Turn right to stay on West Peltason Dr.
- · Left on Mesa Road
- Bren Events Center is on your left

### 55 Freeway

- · Take 55 North to 73 South
- · Exit at University Drive
- · Left on University Drive
- · Right on Mesa Road
- Bren Events Center is on your right

### 405 405 Freeway

- · Take 405 North
- · Exit at Culver Drive
- · Left on Culver Drive
- · Right on Campus Drive
- · Left on West Peltason Drive
- · Right on Mesa Road
- Bren Events Center is on your left

## 73 Tollway

- Take 73 North (Toll)
- · Exit at Bison Avenue
- · Right on Bison Avenue
- · Left on West Peltason Drive
- · Turn right to stay on West Peltason Dr.
- · Left on Mesa Road

**SERVICES INCLUDE:** 

• Bren Events Center is on your left